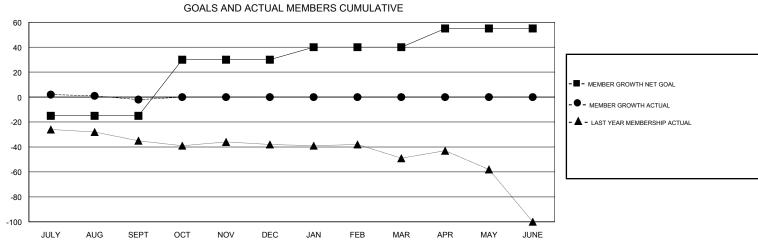

## MONTHLY MEMBERSHIP PROGRESS REPORT

## District A 9

Results as of: 09/30/2018







| DROPPED CLUBS: 0  DROPPED MEMBERS |    | 4 CLUBS OF 44 ADDED 1 OR MORE<br>NEW MEMBERS | GENDER DISTRIBUTION  MALE 849 (73.76%)  FEMALE 302 (26.24%)  Women Percentage Fiscal Year Goal: 25% |     |
|-----------------------------------|----|----------------------------------------------|-----------------------------------------------------------------------------------------------------|-----|
| DECEASED                          | 3  | CLICK HERE FOR CUMULATIVE  MEMBERSHIP DATA   | TOTAL FAMILY UNIT MEMBERS                                                                           | 231 |
| CLUB CANCELLED                    | 0  |                                              |                                                                                                     | 118 |
| OTHE