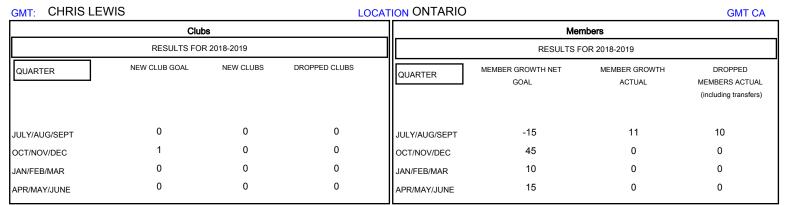

## MONTHLY MEMBERSHIP PROGRESS REPORT

## District A 9

Results as of: 09/30/2018







| DROPPED CLUBS: 0  DROPPED MEMBERS |    | 4 CLUBS OF 44 ADDED 1 OR MORE<br>NEW MEMBERS | GENDER DISTRIBUTION  MALE 849 (73.76%)  FEMALE 302 (26.24%)  Women Percentage Fiscal Year Goal: 25% |     |
|-----------------------------------|----|----------------------------------------------|-----------------------------------------------------------------------------------------------------|-----|
| DECEASED                          | 3  | CLICK HERE FOR CUMULATIVE  MEMBERSHIP DATA   | TOTAL FAMILY UNIT MEMBERS                                                                           | 231 |
| CLUB CANCELLED                    | 0  |                                              |                                                                                                     | 118 |
|